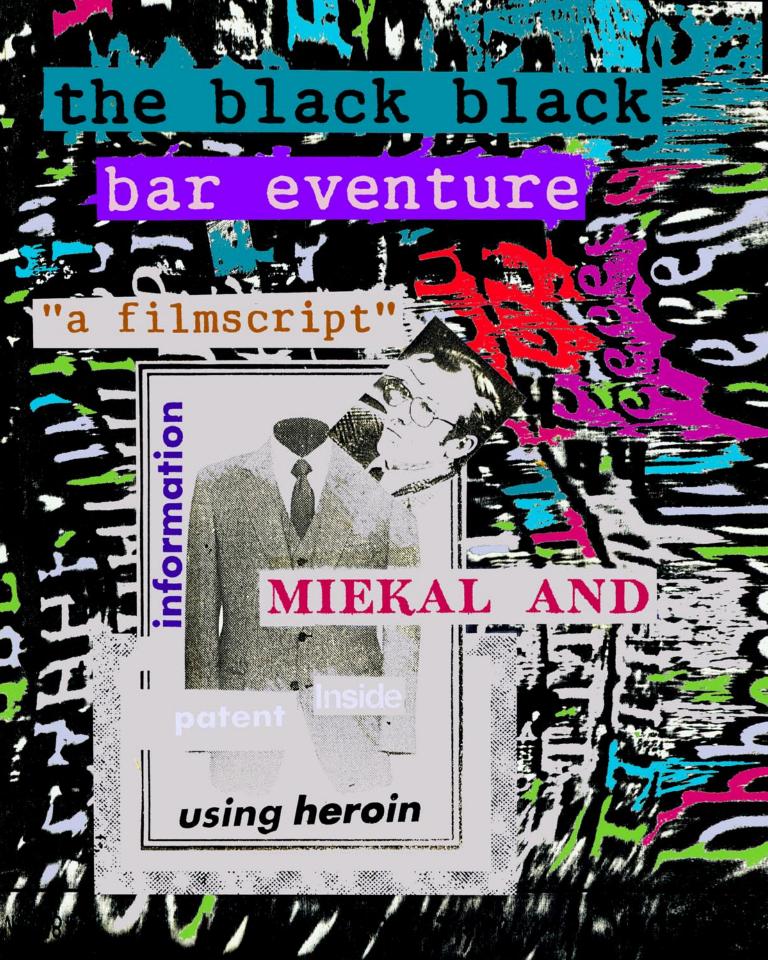

#### Black Black Bar Eventure

"a filmscript" **BLACK EVENTURE MIEKAI** 1983 XEXOXIAL

**EDITIONS** 

Originally designed & published by Xerox Sutra Editions in 1983. 3rd edition published 2008. Designed by mIEKAL aND.

#### for the actress, Pearlie Brainstorm

From the beginning THE BLACK BLACK BAR EVENTURE was intended as a filmscript, both literally & associatively. The book was constructed from a month of various newspaper headlines & wirephotos. I have attempted to document a non-idiomatic thread running through all media.

One version of the film has been realized by myself, a 25 minute color super-8 silent film which is normally used as a backdrop during an improvised intermedia performance.

Many versions of the script are possible in film, video, animation, holography, flipbook, serial photography & as a performance text.