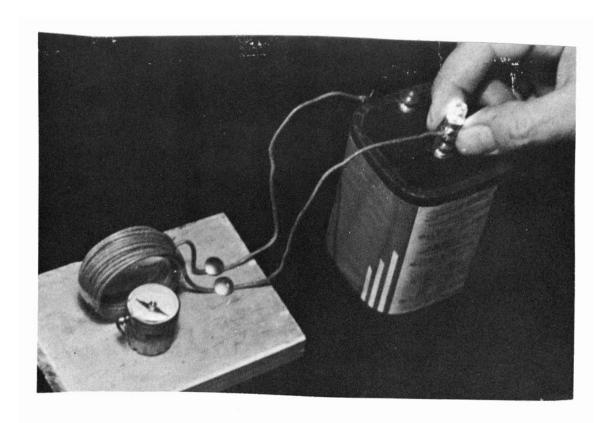

#### for the actress, Pearlie Brainstorm

From the beginning THE BLACK BLACK BAR EVENTURE was intended as a filmscript, both literally & associatively. The book was constructed from a month of various newspaper headlines & wirephotos. I have attempted to document a non-idiomatic thread running through all media.

One version of the film has been realized by myself, a 25 minute color super-8 silent film which is normally used as a backdrop during an improvised intermedia performance.

Many versions of the script are possible in film, video, animation, holography, flipbook, serial photography & as a performance text.