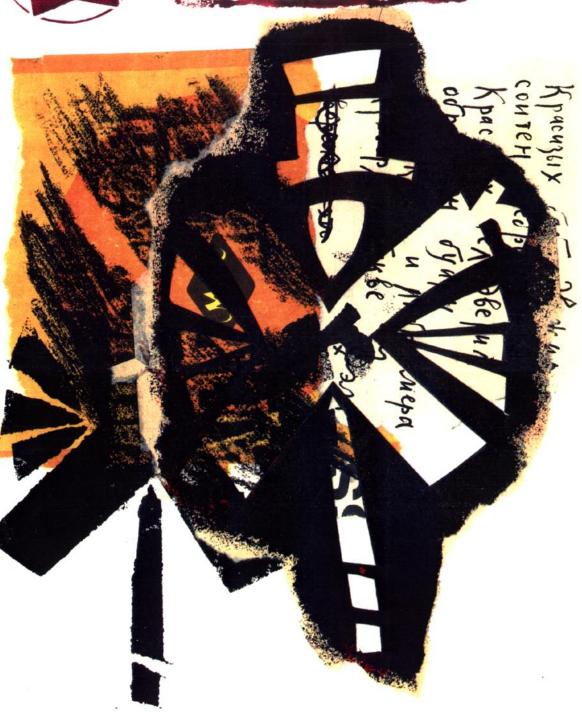

## ZallMail

y keny ken

SERGE SEGAY SVERDLOVA175 CHTEN, 73 353660 EYSK SU

a Afrique o cior gone (Lorsyomia) novakanobecsand (Gorgonia pres forme d'arbrisseau tres rameux d ou lmoins réghièrement en thes im techierement. Les poly-dieur est blandhatre ou jam pel rachers sous lmarins : In succi Le ALCY cora Lie Stentacules et s és Jentacules | bres eux rochers on e cet ordré est andil tion oave pasisur erranée, su Teab danh pare! dester Polypes. Ons belau (fig. 31) ches la mile s paire tiger