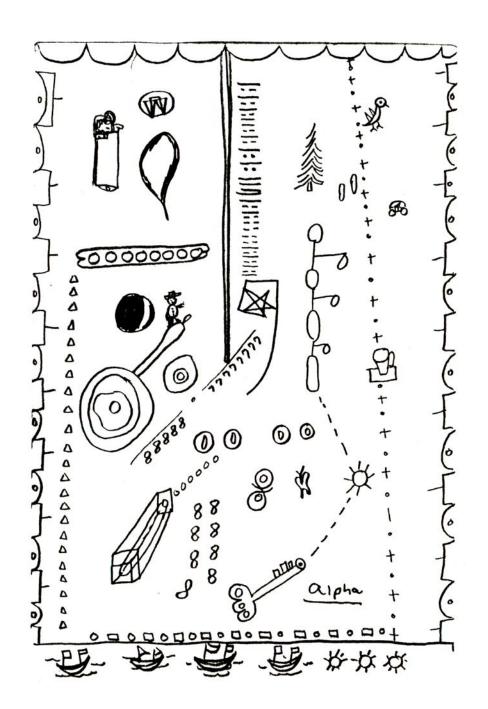

The day we met him, David Barkus was carrying in each hand a shapping bag full of these worn little notebooks. Ie., he has filled thousands of pages so far, each one different, so what you see here

is only a small sampling of what we might call his "naive lettrism". Naive because David draws with no conscious intention or design, let alone a notion of "making art." Nor does he think of himself as an artist. Rather, as he has told us, he takes in the sensations around him as he drinks his coffee, or practices a daily mental exercise, or meanwhile leaves his pen/hand free to fill the page as it will. We are grateful to David that we can finally share with others some of Gazaliel's visual/verbal thoughts in the form of the book you have just opened. Liz Was