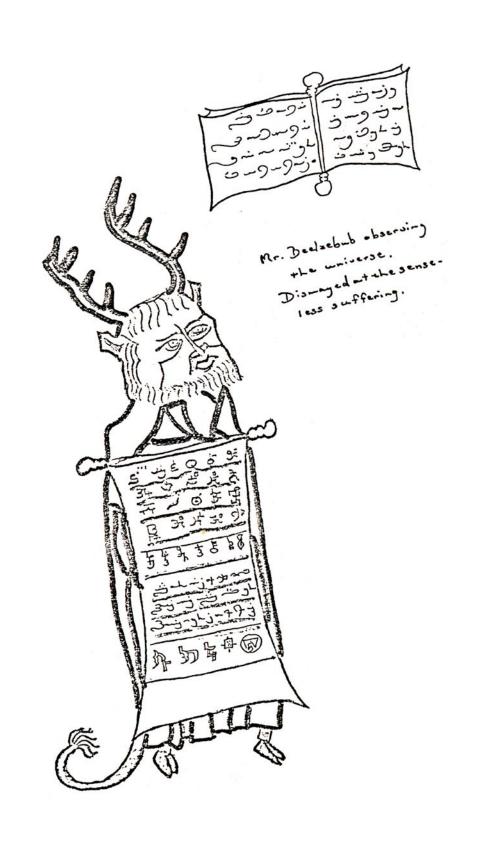

Xexoxíal Edítíons 10375 (ounty Híghway Alphabet La Farge, WI 54639

perspicacity@xexoxial.org

www.xexoxial.org

David Barkus is the name given to Gazaliel's planetary body. David is a shy introspective a circumspect man with the knowing glint of a leprechaun in his eye. On any given day in Madison, he can be found walking, riding a bus, helping someone in need, or sitting in a cafe with java a cigarettes, bent over a tiny spiral notebook. If I am thinking particularly hand about the teachings of Gurdjieff, David (who has been quietly studying G. for over 15 years) will inevitably appear at the next street covner:

The day we met him, David Barkus was carrying in each hand a shapping bag full of these worn little notebooks. Ie., he has filled thousands of pages so far, each one different, so what you see here

is only a small sampling of what we might call his "naive lettrism". Naive because David draws with no conscious intention or design, let alone a notion of "making art." Nor does he think of himself as an artist. Rather, as he has told us, he takes in the sensations around him as he drinks his coffee, or practices a daily mental exercise, or meanwhile leaves his pen/hand free to fill the page as it will. We are grateful to David that we can finally share with others some of Gazaliel's visual/verbal thoughts in the form of the book you have just opened. Liz Was