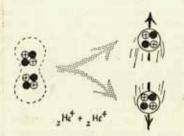

### ★ PROBLEM 7. THROWING CURVES

The unstable nucleus divides into two ∝ particles which fly apart emerging with 8.5 Mev each

(vii) A cork ball is thrown across the room from a rough cardboard tube. The thrower holds the tube behind his shoulder, and slings the ball out by