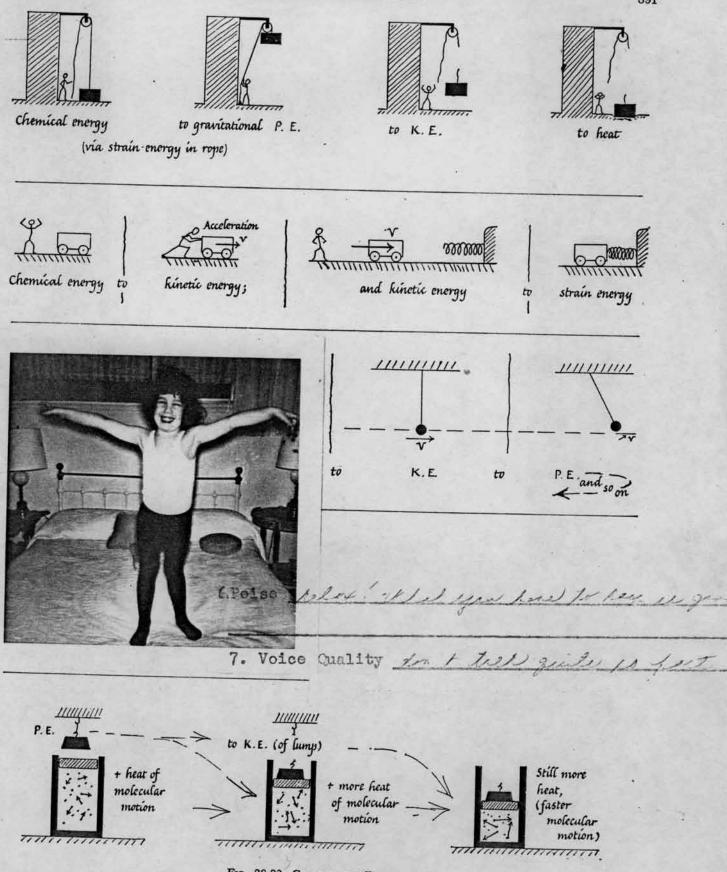

### CHAPTER 26 · ENERGY

FIG. 26-32. CHANGES OF ENERGY

391

SCHOOLED **TC ORDER** came the big thing. When it reached me, it went right over me. After it had gone, I had all different lines and shapes on me, And from that day till now, I still have those lines and shapes.