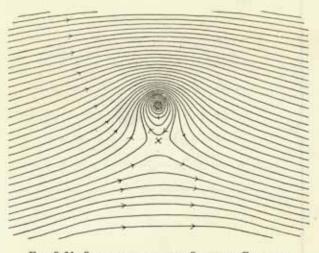

FIG. 9-22. PROBLEM 6. Streamlines for a source and an equal drain in an infinite lake of uniform depth.

In a huge shallow lake of still water, a spring at A delivers a steady inflow of water, and a drain at B carries away an equal outflow. Sketch the streamlines in the lake using the following help. The spring by *itself* would produce streamlines which are straight spokes radiating from A. Near A, where the streamlines are crowded close, the speed of this outflow along radii would be great. Farther out from A the speed would be smaller.\* The drain by itself would produce a similar pattern of radial inflow to B.

Mark A and B a few inches apart on a full sheet of paper, sketch both sets of streamlines right across the paper and find the resultant pattern, by drawing and guessing. (What corresponds to hints (i, ii) above?)